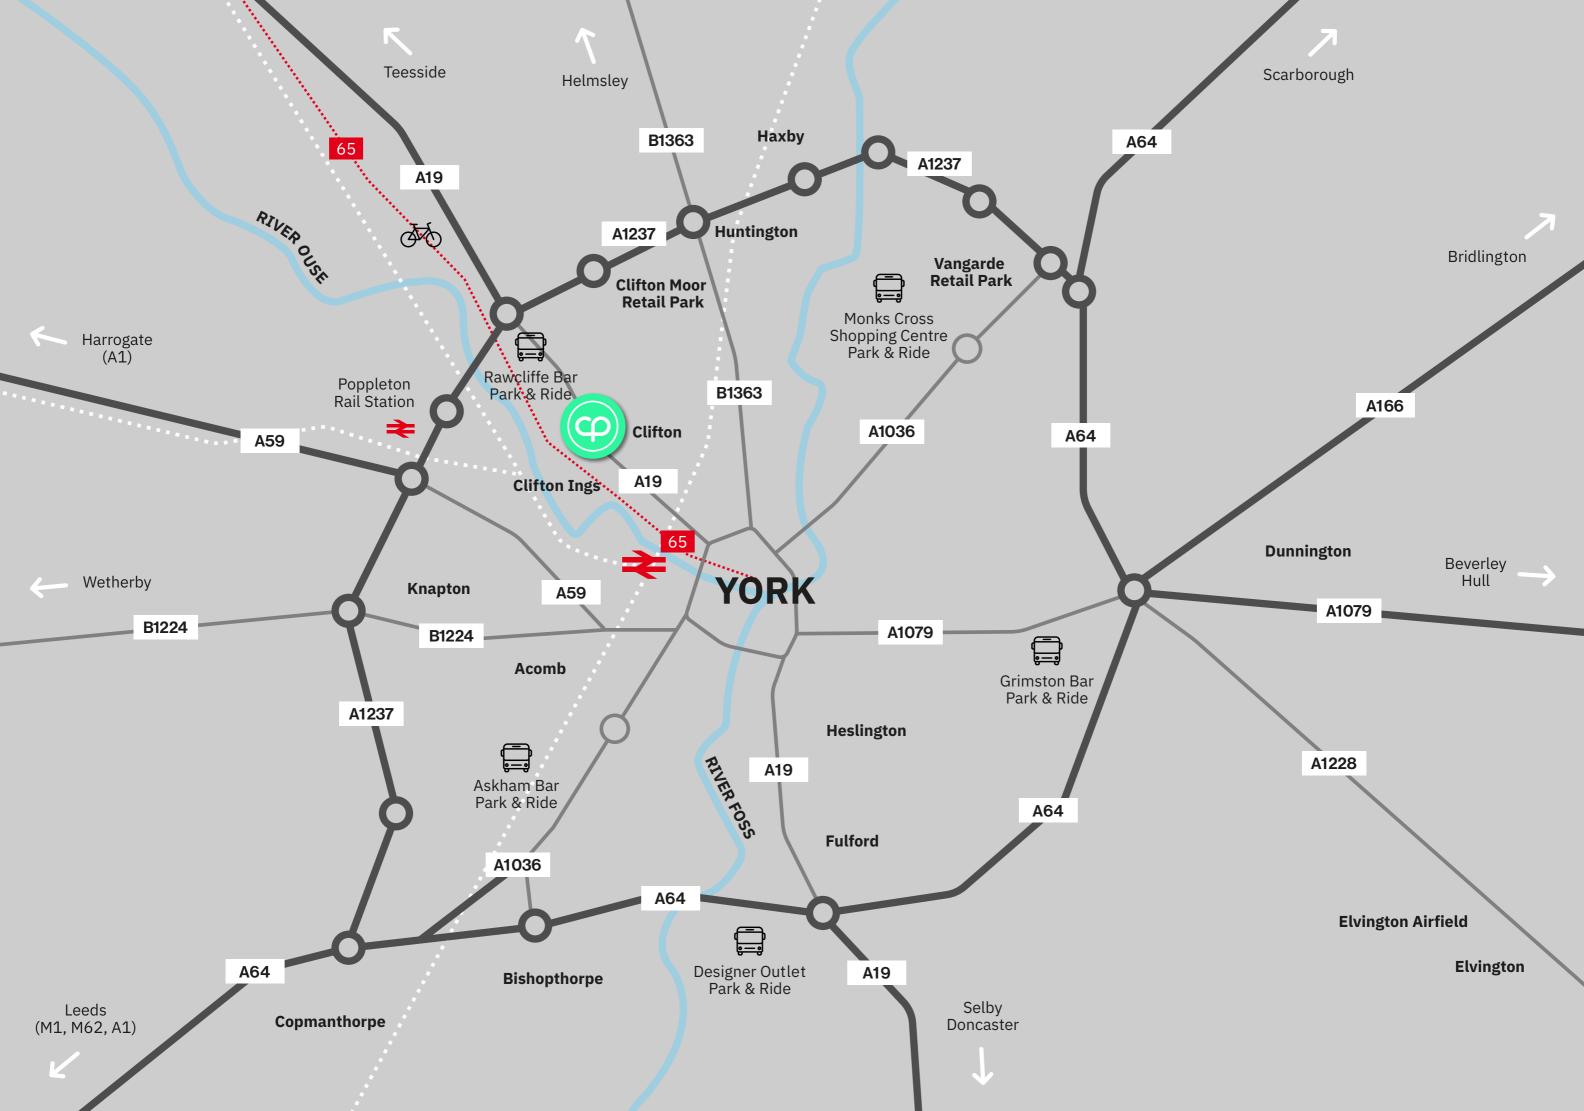

York Minster 1.7 Miles

2.4 Miles

The Dormouse Pub and Restaurant 0.1 Miles

Bannatyne Health Club & Spa 1.7 miles

York Railway Station 2.1 Miles

Local Store & Takeaways 0.4 miles

Vangarde Retail Park 3.9 Miles

### IDEALLY LOCATED OFFICE SPACE WITH EXCELLENT ON-SITE AMENITIES

-----

Premier Inn Rest easy

VINTAGE

DORMOUSE

Clifton Park is well located on the west side of Shipton Road (A19) approximately 2 miles from York city centre. The property is close to the A1237 which links to the A59 and also provides easy connection to the A64 and A1(M).

### TRAVELTIMES

唰

**Train York to Edinburgh** 2hr 30 minutes

**Train York to London** 1hr 45 minutes

Car to A1(M) 22 minutes

**Car to Leeds** 45 minutes

Bike to city centre 10 minutes