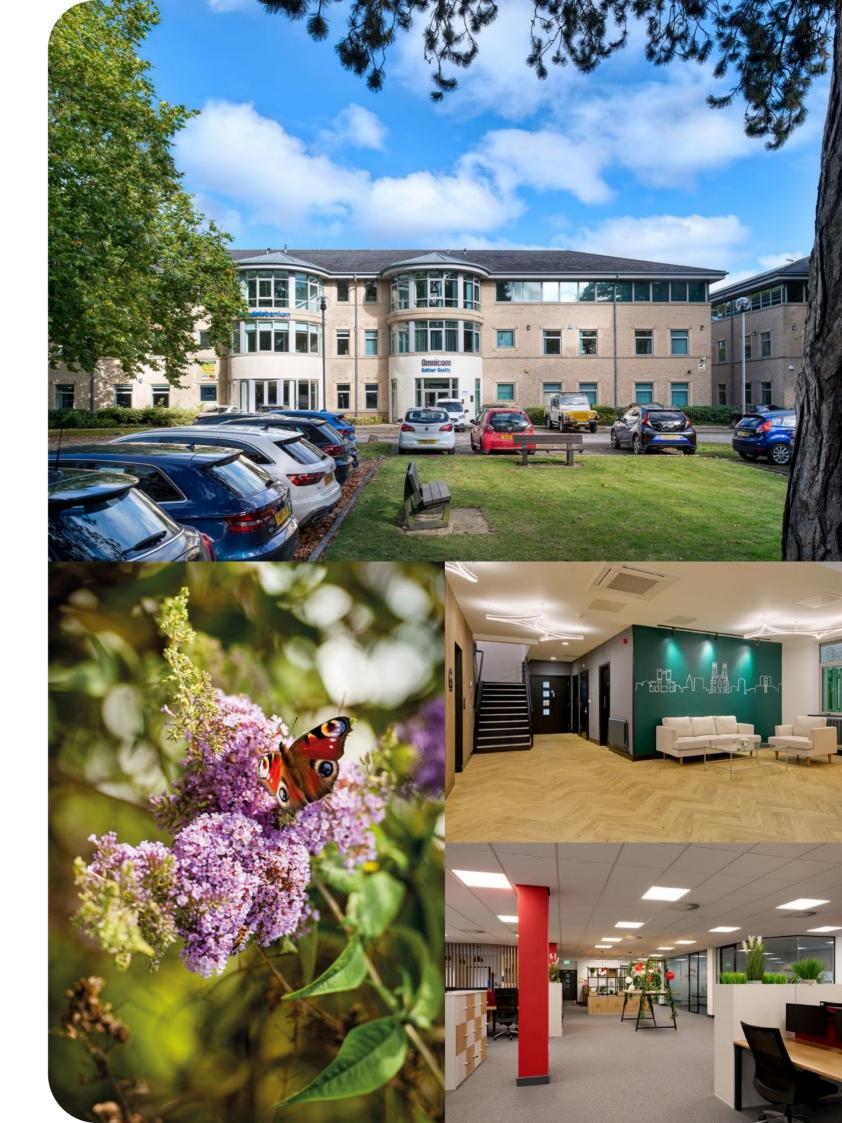

### **HIGH SPECIFICATION OFFICES** LOCATED WITHIN IMPRESSIVE **MATURE LANDSCAPED GROUNDS AT YORK'S PREMIER BUSINESS PARK**

Situated in some of York's most beautiful landscaped grounds, Clifton Park offers high specification office accommodation with a range of attractive buildings and suites to suit the modern occupier. Well located for the thriving city centre of York, Clifton Park offers accessible, flexible office accommodation with a range of benefits including sustainable travel solutions and on-site amenities such as the Premier Inn and The Dormouse pub and restaurant, as well as an excellent car parking provision (1:250 sq ft).

### PREMIUM YORK OUT OF TOWN OFFICE SPACE

Clifton Park comprises 3 modern office buildings built over 3 storeys with an attractive light brick façade and slated pitched roof. The buildings have been **comprehensively refurbished**, with inviting entrance lobbies, new wc and shower facilities, attractive communal spaces with feature lighting and comfortable breakout areas.

### LOCAL AMENITIES

Clifton Park is ideally positioned for a range of fantastic local amenities. On site we have The Dormouse pub & restaurant, Premier Inn, and a multitude of green spaces to enjoy. Just a short walk away you will find a fish & chip shop, local convenience store with post office, and a delightful coffee shop serving fresh home made sandwiches and cakes.