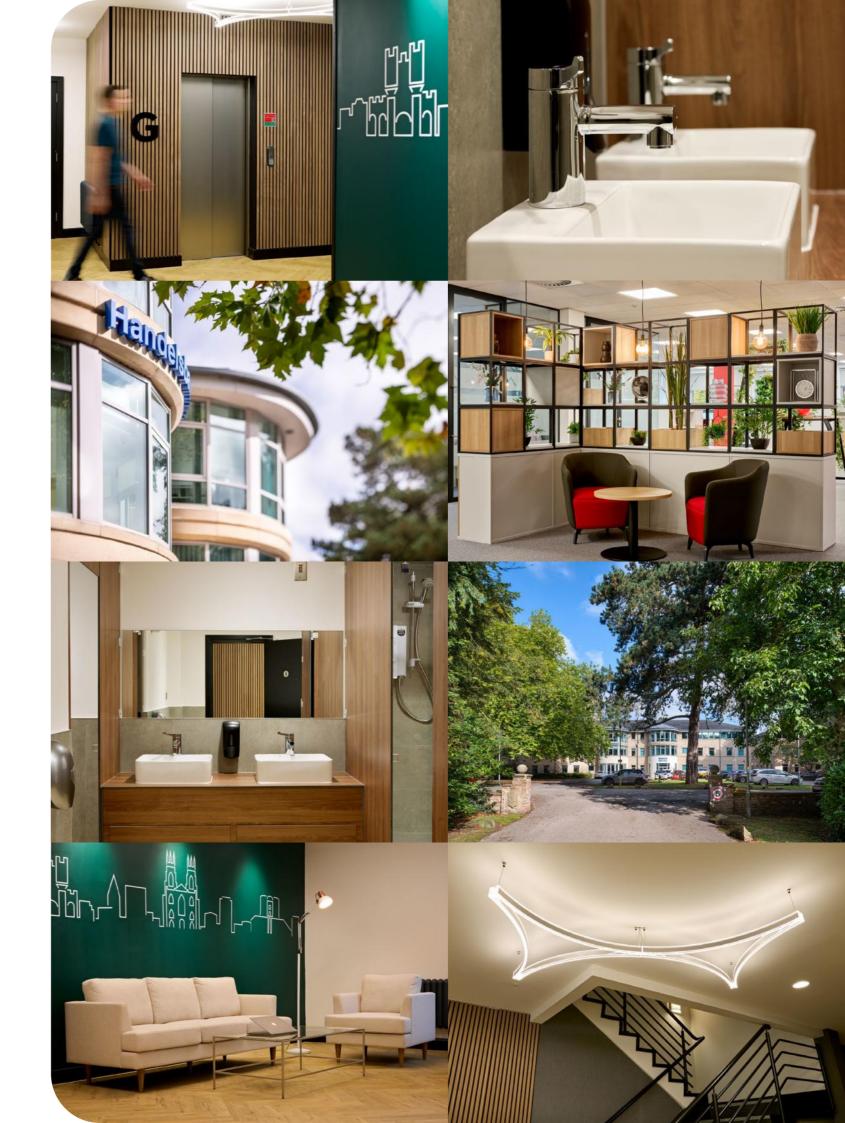

### PREMIUM YORK OUT OF TOWN OFFICE SPACE

Clifton Park comprises 3 modern office buildings built over 3 storeys with an attractive light brick façade and slated pitched roof. The buildings have been **comprehensively refurbished**, with inviting entrance lobbies, new wc and shower facilities, attractive communal spaces with feature lighting and comfortable breakout areas.

### **SPECIFICATION**

Newly refurbished entrance lobbies and communal spaces

0,000

Thriving business community

Newly refurbished wc and shower facilities

Suspended ceilings with LED lighting

Fully raised floors throughout

Excellent car parking ratios (1:250 sq ft) and EV charge points

Lift access to all floors

Highly landscaped setting with nearby cycle/walking routes