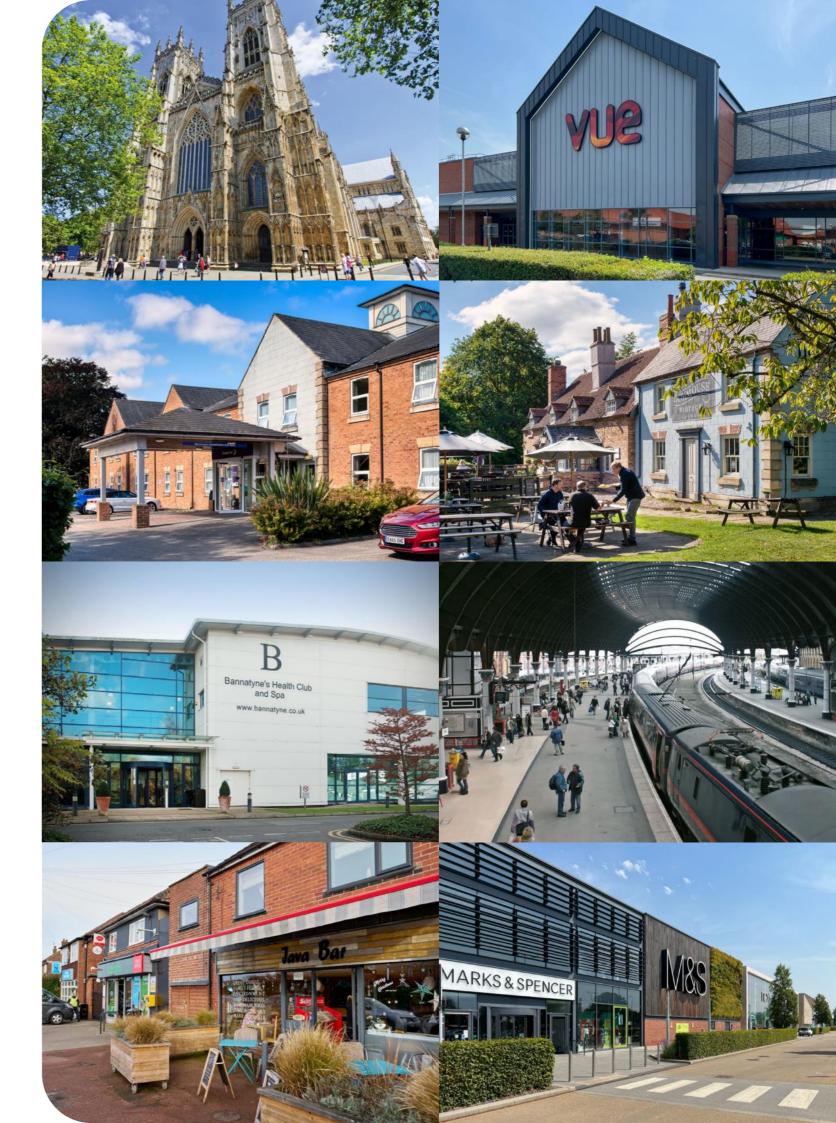

### LOCAL AMENITIES

Clifton Park is ideally positioned for a range of fantastic local amenities. On site we have The Dormouse pub & restaurant, Premier Inn, and a multitude of green spaces to enjoy. Just a short walk away you will find a fish & chip shop, local convenience store with post office, and a delightful coffee shop serving fresh home made sandwiches and cakes.

York's historic city centre with its vibrant mix of independent shops, cafés, bars and restaurants is within easy reach, whilst further afield are the popular Clifton Moor, Monks Cross and Vangarde retail parks - offering some of the best shopping and leisure facilities in North Yorkshire.

York Minster 1.7 Miles

2.4 Miles

The Dormouse Pub and Restaurant 0.1 Miles

Bannatyne Health Club & Spa 1.7 miles

York Railway Station 2.1 Miles

Local Store & Takeaways 0.4 miles

Vangarde Retail Park 3.9 Miles

### TRAVELTIMES

唰

**Train York to Edinburgh** 2hr 30 minutes

**Train York to London** 1hr 45 minutes

Car to A1(M) 22 minutes

**Car to Leeds** 45 minutes

Bike to city centre 10 minutes