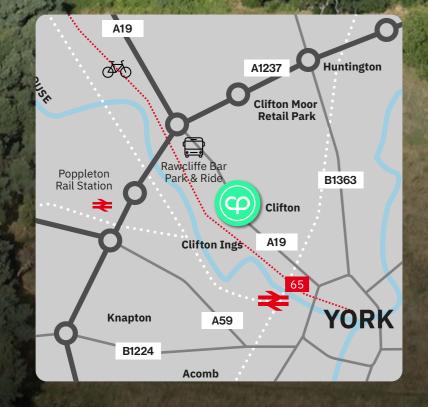

York Minster 1.7 Miles

2.4 Miles

The Dormouse Pub and Restaurant 0.1 Miles

Bannatyne Health Club & Spa 1.7 miles

York Railway Station 2.1 Miles

Local Store & Takeaways 0.4 miles

Vangarde Retail Park 3.9 Miles

### IDEALLY LOCATED OFFICE SPACE WITH EXCELLENT ON-SITE AMENITIES

-----

Premier Inn Rest easy

VINTAGE

DORMOUSE

Clifton Park is well located on the west side of Shipton Road (A19) approximately 2 miles from York city centre. The property is close to the A1237 which links to the A59 and also provides easy connection to the A64 and A1(M).

### TRAVELTIMES

唰

**Train York to Edinburgh** 2hr 30 minutes

**Train York to London** 1hr 45 minutes

Car to A1(M) 22 minutes

**Car to Leeds** 45 minutes

Bike to city centre 10 minutes