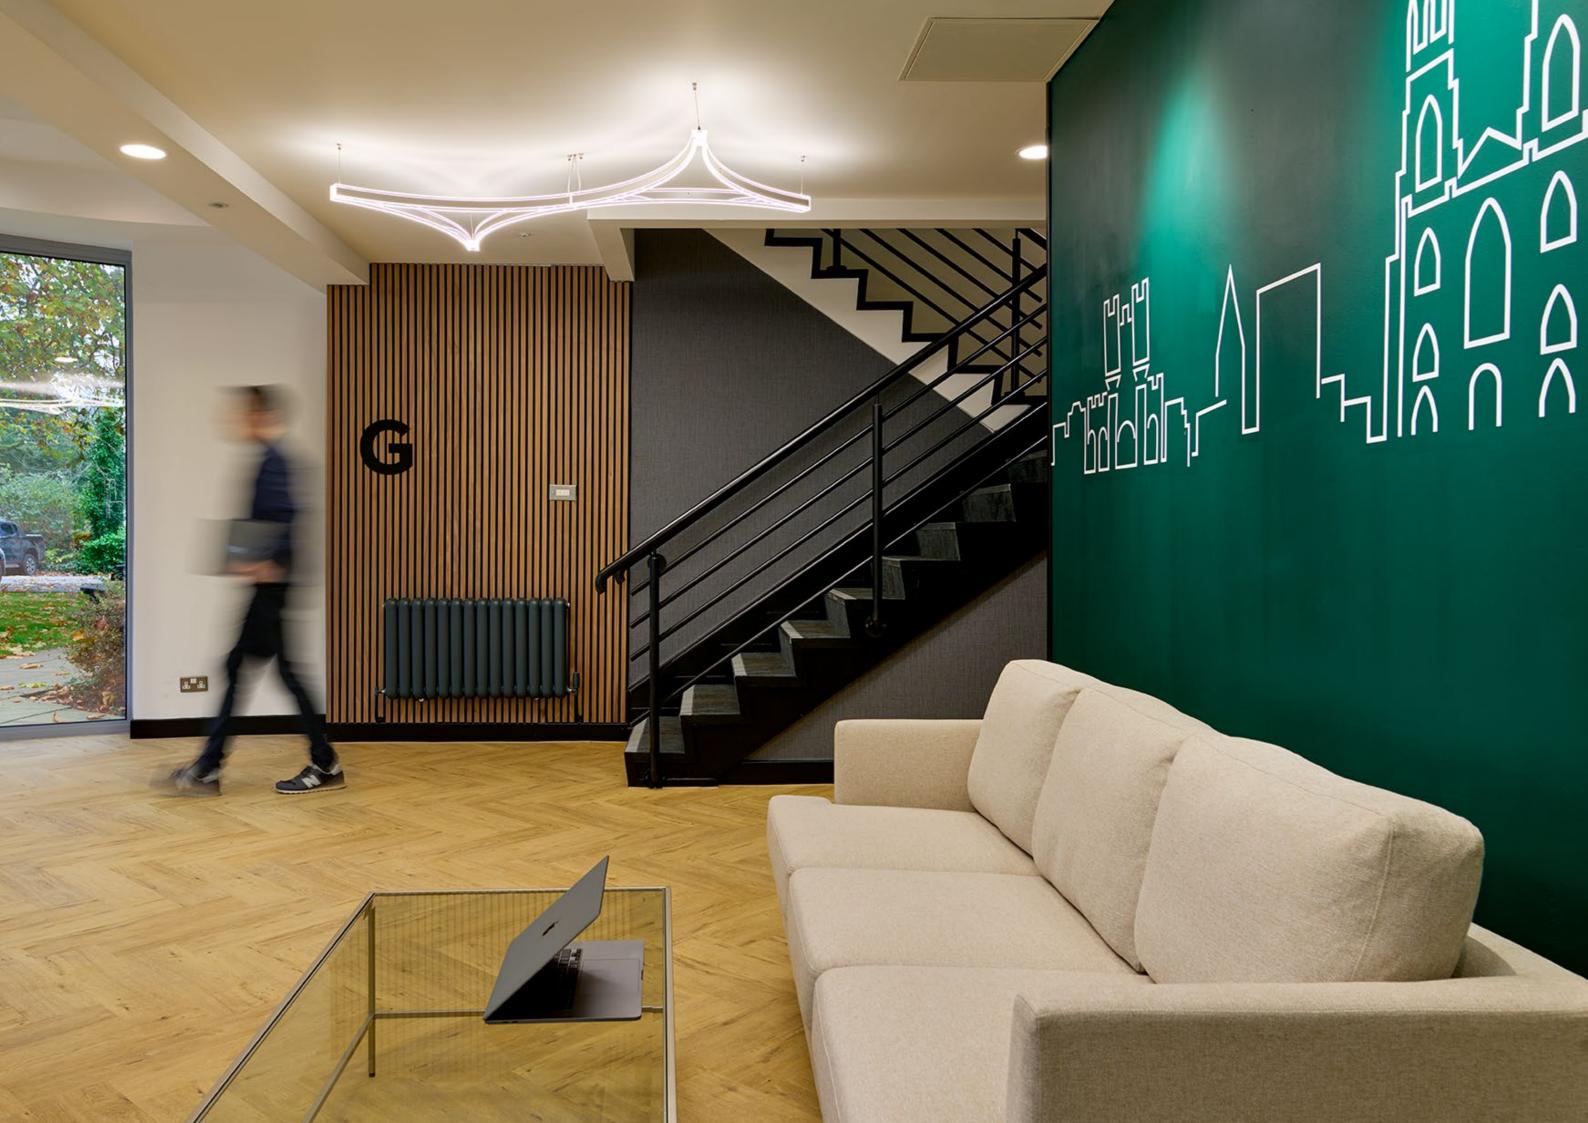

### PREMIUM YORK OUT OF TOWN OFFICE SPACE

Clifton Park comprises 3 modern office buildings built over 3 storeys with an attractive light brick façade and slated pitched roof. The buildings have been **comprehensively refurbished**, with inviting entrance lobbies, new wc and shower facilities, attractive communal spaces with feature lighting and comfortable breakout areas.

### **SPECIFICATION**

Newly refurbished entrance lobbies and communal spaces

0,000

Thriving business community

Newly refurbished wc and shower facilities

Suspended ceilings with LED lighting

Fully raised floors throughout