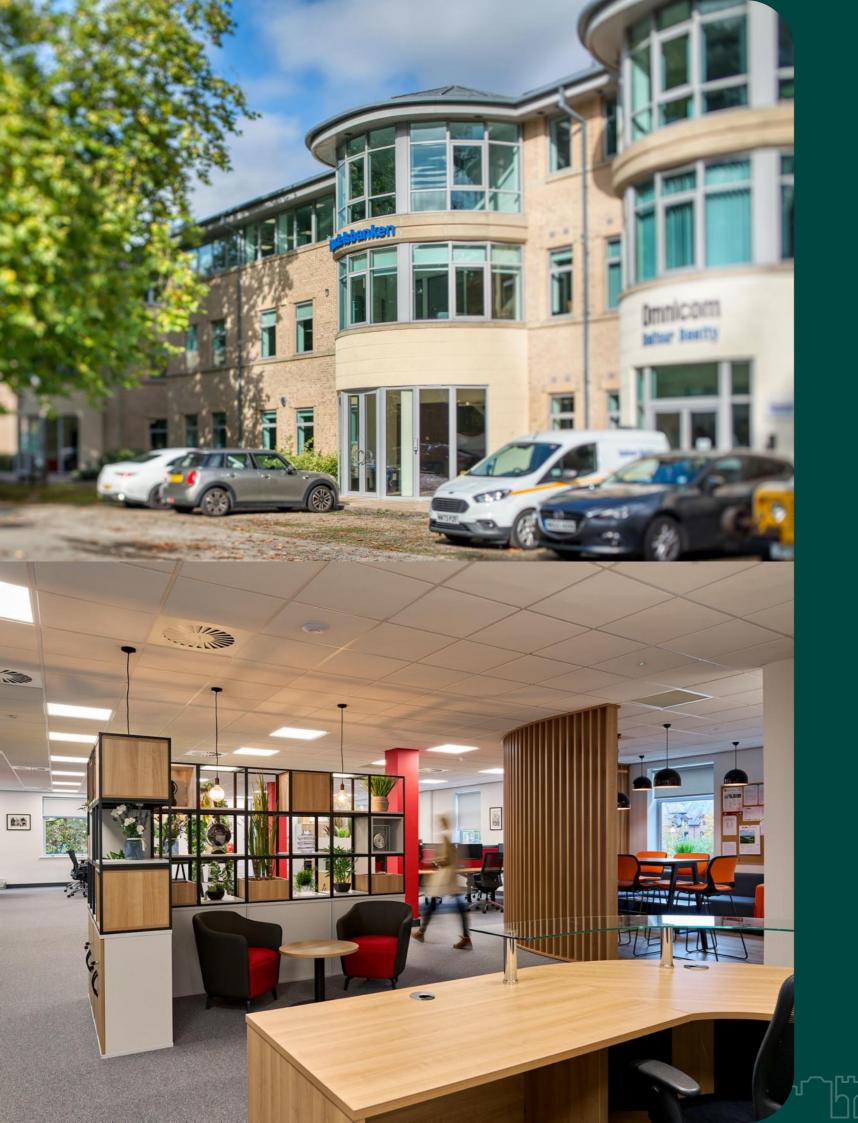

### **HIGH SPECIFICATION OFFICES** LOCATED WITHIN IMPRESSIVE **MATURE LANDSCAPED GROUNDS AT YORK'S PREMIER BUSINESS PARK**

Situated in some of York's most beautiful landscaped grounds, Clifton Park offers high specification office accommodation with a range of attractive buildings and suites to suit the modern occupier. Well located for the thriving city centre of York, Clifton Park offers accessible, flexible office accommodation with a range of benefits including sustainable travel solutions and on-site amenities such as the Premier Inn and The Dormouse pub and restaurant, as well as an excellent car parking provision (1:250 sq ft).

### PREMIUM YORK OUT OF TOWN OFFICE SPACE

Clifton Park comprises 3 modern office buildings built over 3 storeys with an attractive light brick façade and slated pitched roof. The buildings have been **comprehensively refurbished**, with inviting entrance lobbies, new wc and shower facilities, attractive communal spaces with feature lighting and comfortable breakout areas.

Current occupiers at Clifton Park include Burton Roofing, NFU Mutual, Balfour Beatty, Handelsbanken and Cellhire plc.